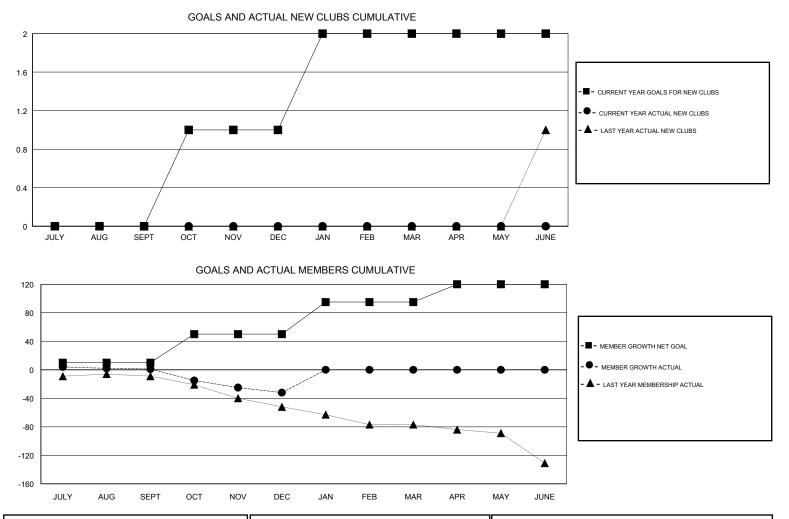

## GMT CA

| Clubs                 |               |           |               | Members               |                           |                         |                                                    |  |
|-----------------------|---------------|-----------|---------------|-----------------------|---------------------------|-------------------------|----------------------------------------------------|--|
| RESULTS FOR 2018-2019 |               |           |               | RESULTS FOR 2018-2019 |                           |                         |                                                    |  |
| QUARTER               | NEW CLUB GOAL | NEW CLUBS | DROPPED CLUBS | QUARTER               | MEMBER GROWTH NET<br>GOAL | MEMBER GROWTH<br>ACTUAL | DROPPED<br>MEMBERS ACTUAL<br>(including transfers) |  |
| JULY/AUG/SEPT         | 0             | 0         | 0             | JULY/AUG/SEPT         | 10                        | 24                      | 19                                                 |  |
| OCT/NOV/DEC           | 1             | 0         | 0             | OCT/NOV/DEC           | 40                        | 7                       | 39                                                 |  |
| JAN/FEB/MAR           | 1             | 0         | 0             | JAN/FEB/MAR           | 45                        | 0                       | 0                                                  |  |
| APR/MAY/JUNE          | 0             | 0         | 0             | APR/MAY/JUNE          | 25                        | 0                       | 0                                                  |  |